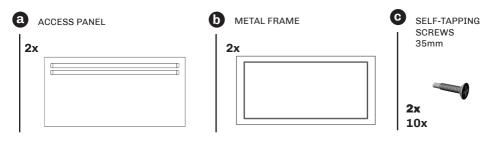

|  |
|                           |                                         |                             |                                         |  |
| Ceiling Access            | Panel- 3 Slot 20mm/A:100                |                             | Panel- 3 Slot 25mm/A:100                |  |
| Ceiling Access<br>Q(m3/h) | Panel- 3 Slot 20mm/A:100<br>720         |                             | Panel- 3 Slot 25mm/A:100<br>800         |  |
| -                         | -                                       | Ceiling Access I            |                                         |  |
| Q(m3/h)                   | -                                       | Ceiling Access I<br>Q(m3/h) |                                         |  |

#### This package includes the following parts:









#### DISASSEMBLY INSTRUCTIONS



Step 2



Step 3

Step 4





#### Step 5

#### **Give Your Product a New Life!**

All D.Ellinas products are designed to be disassembled for either reuse or recycling.



### www.proairkit.com

Copyright © Proairkit<sup>®</sup> is a brand of D.Ellinas Factory Products Ltd<sup>®</sup>, protected by European and International laws pertaining to intellectual property.

D.Ellinas Factory Products is a registered company in Cyprus (reg. no. HE260375)