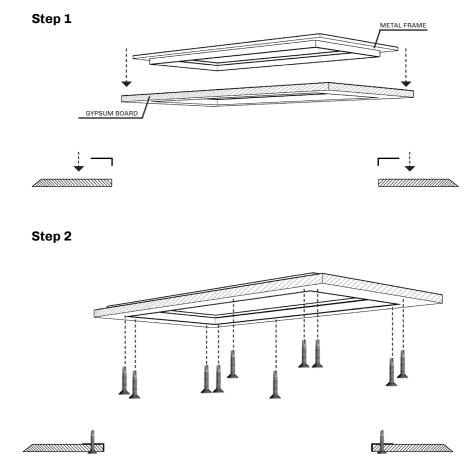

|  |
|                           |                                         |                             |                                         |  |
| Ceiling Access            | Panel- 3 Slot 20mm/A:100                |                             | Panel- 3 Slot 25mm/A:100                |  |
| Ceiling Access<br>Q(m3/h) | Panel- 3 Slot 20mm/A:100<br>720         |                             | Panel- 3 Slot 25mm/A:100<br>800         |  |
| -                         | -                                       | Ceiling Access I            |                                         |  |
| Q(m3/h)                   | -                                       | Ceiling Access I<br>Q(m3/h) |                                         |  |

#### This package includes the following parts:









#### DISASSEMBLY INSTRUCTIONS



Step 2



Step 3

Step 4





#### Step 5

#### **Give Your Product a New Life!**

All D.Ellinas products are designed to be disassembled for either reuse or recycling.



### www.proairkit.com

Copyright © Proairkit<sup>®</sup> is a brand of D.Ellinas Factory Products Ltd<sup>®</sup>, protected by European and International laws pertaining to intellectual property.

D.Ellinas Factory Products is a registered company in Cyprus (reg. no. HE260375)