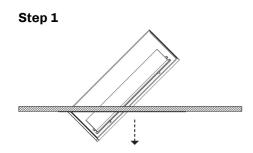

|                                         |                             |                                         |  |
| Ceiling Access            | Panel- 3 Slot 20mm/A:100                |                             | Panel- 3 Slot 25mm/A:100                |  |
| Ceiling Access<br>Q(m3/h) | Panel- 3 Slot 20mm/A:100<br>720         |                             | Panel- 3 Slot 25mm/A:100<br>800         |  |
| -                         | -                                       | Ceiling Access I            |                                         |  |
| Q(m3/h)                   | -                                       | Ceiling Access I<br>Q(m3/h) |                                         |  |

#### This package includes the following parts:









#### DISASSEMBLY INSTRUCTIONS



Step 2



Step 3

Step 4





#### Step 5

#### **Give Your Product a New Life!**

All D.Ellinas products are designed to be disassembled for either reuse or recycling.



### www.proairkit.com

Copyright © Proairkit<sup>®</sup> is a brand of D.Ellinas Factory Products Ltd<sup>®</sup>, protected by European and International laws pertaining to intellectual property.

D.Ellinas Factory Products is a registered company in Cyprus (reg. no. HE260375)