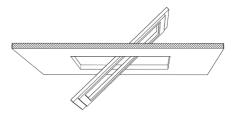

|                             |                                         |  |
| Ceiling Access            | Panel- 3 Slot 20mm/A:100                |                             | Panel- 3 Slot 25mm/A:100                |  |
| Ceiling Access<br>Q(m3/h) | Panel- 3 Slot 20mm/A:100<br>720         |                             | Panel- 3 Slot 25mm/A:100<br>800         |  |
| -                         | -                                       | Ceiling Access I            |                                         |  |
| Q(m3/h)                   | -                                       | Ceiling Access I<br>Q(m3/h) |                                         |  |

#### This package includes the following parts:









#### DISASSEMBLY INSTRUCTIONS



Step 2



Step 3

Step 4





#### Step 5

#### **Give Your Product a New Life!**

All D.Ellinas products are designed to be disassembled for either reuse or recycling.



### www.proairkit.com

Copyright © Proairkit<sup>®</sup> is a brand of D.Ellinas Factory Products Ltd<sup>®</sup>, protected by European and International laws pertaining to intellectual property.

D.Ellinas Factory Products is a registered company in Cyprus (reg. no. HE260375)